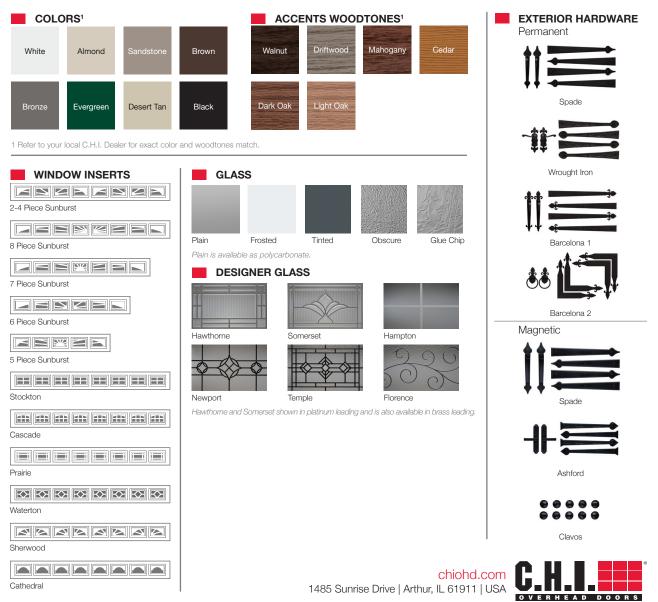

|                                |
| Insulation Type<br>R-value                        | R-17.19                        |
| Insulation Type<br>R-value<br>Backing             | R-17.19<br>Steel               |
| Insulation Type R-value Backing Construction Type | R-17.19<br>Steel<br>Heavy Duty |
| Insulation Type<br>R-value<br>Backing             | R-17.19<br>Steel               |

Your Local Garage Door Professional

## **2216 SHORT RAISED PANEL**

This exceptional residential garage door takes performance and design right to the edge. Architectural elements such as beveled edges give style and substance to a classic profile. It also incorporates a thermally broken section design for superior weather protection, an ideal feature on garage overhead doors.



All information presented is based on the specifications and features available at the time of printing and is subject to change without notice.