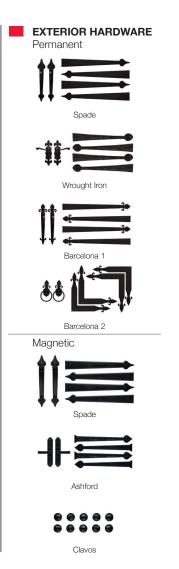

----------------------------------------|
| Backing           | _                                                                         |
| Construction Type | Heavy Duty                                                                |
| Wind Load         | Non Impact and Impact Rated                                               |
| Warranty          | Limited Lifetime on sections<br>3 Years on Springs<br>6 Years on Hardware |

Your Local Garage Door Professional

## **2240 SHORT RAISED PANEL**

Evergreen

C.H.I. seamlessly balances practicality and style with 2240 house garage doors. Using the contrasting texture of steel and the pattern of wood grain, we've created new garage doors deserving of your home.

Classic

Woodgrain

PAINTED WOODTONES<sup>1</sup>

Modern

Woodgrain



Brown