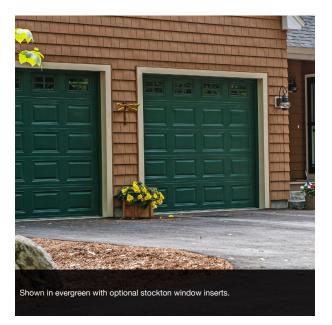

## **2240 SHORT RAISED PANEL**

Evergreen

C.H.I. seamlessly balances practicality and style with 2240 house garage doors. Using the contrasting texture of steel and the pattern of wood grain, we've created new garage doors deserving of your home.