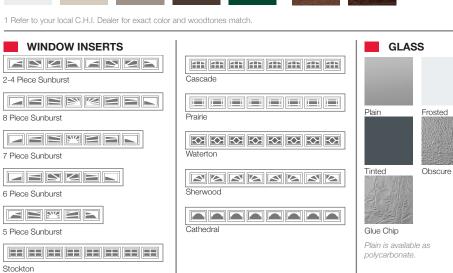

-------------------------------------------------|
| Backing           | _                                                                         |
| Construction Type | Heavy Duty                                                                |
| Wind Load         | Non Impact and Impact Rated                                               |
| Warranty          | Limited Lifetime on sections<br>3 Years on Springs<br>6 Years on Hardware |

Your Local Garage Door Professional

## **2240 SHORT RAISED PANEL**

Evergreen

C.H.I. seamlessly balances practicality and style with 2240 house garage doors. Using the contrasting texture of steel and the pattern of wood grain, we've created new garage doors deserving of your home.

Classic

Woodgrain

PAINTED WOODTONES<sup>1</sup>

Modern

Woodgrain



Brown