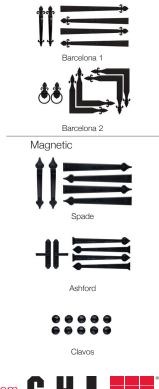

Classic

PAINTED WOODTONES<sup>1</sup>

Modern

Brown

**EXTERIOR HARDWARE** 

Permanent