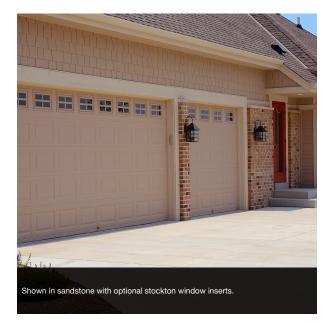

## **2241 SHORT RAISED PANEL**

Evergreen

C.H.I. seamlessly balances practicality and style with 2241 house garage doors. Using the contrasting texture of steel and the pattern of wood grain, we've created new garage doors deserving of your home.