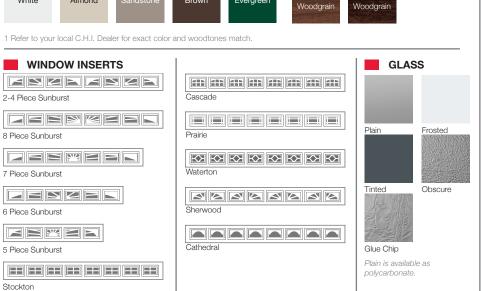

## SPECIFICATIONS

Insulation Type

1-3/8" Polystyrene

COLORS<sup>1</sup>

Almond

White

| R-value           | R-7.94                                                                    |
|-------------------|---------------------------------------------------------------------------|
| Backing           | Vinyl                                                                     |
| Construction Type | Heavy Duty                                                                |
| Wind Load         | Non Impact and Impact Rated                                               |
| Warranty          | Limited Lifetime on sections<br>3 Years on Springs<br>6 Years on Hardware |
| Extended Coverage | Appearance and Lifetime Package                                           |