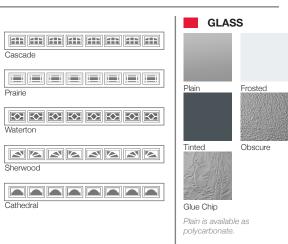

----------------------------------|
| Backing           | -                                                                         |
| Construction Type | Standard                                                                  |
| Wind Load         | Non Impact and Impact Rated                                               |
| Warranty          | Limited Lifetime on sections<br>3 Years on Springs<br>3 Years on Hardware |

Your Local Garage Door Professional

## **2250 SHORT RAISED PANEL**

Desert Tan

Brown

It's big on style. With the same appearance as our top-of-the-line models, this series incorporates everything you expect in a garage door, with a price that's right for you.

Classic

Woodgrain

PAINTED WOODTONES<sup>1</sup>

Modern

Woodgrain



Almond

COLORS<sup>1</sup>

White