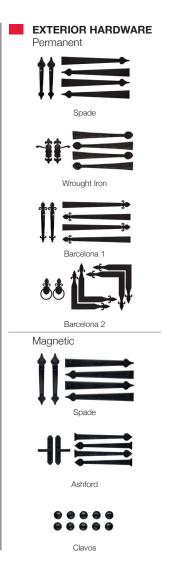

--------------------------------|
| Backing           | -                                                                         |
| Construction Type | Standard                                                                  |
| Wind Load         | Non Impact and Impact Rated                                               |
| Warranty          | Limited Lifetime on sections<br>3 Years on Springs<br>3 Years on Hardware |

Your Local Garage Door Professional

## **2250 SHORT RAISED PANEL**

Desert Tan

Brown

It's big on style. With the same appearance as our top-of-the-line models, this series incorporates everything you expect in a garage door, with a price that's right for you.

Classic

Woodgrain

PAINTED WOODTONES<sup>1</sup>

Modern

Woodgrain



Almond

COLORS<sup>1</sup>

White