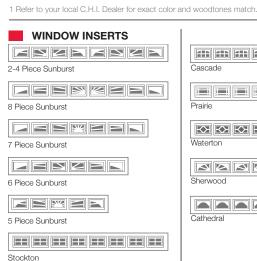

-----------------------------------------------------------------------|
| Backing           | -                                                                         |
| Construction Type | Standard                                                                  |
| Wind Load         | Non Impact and Impact Rated                                               |
| Warranty          | Limited Lifetime on sections<br>3 Years on Springs<br>3 Years on Hardware |

Your Local Garage Door Professional

## **2250 SHORT RAISED PANEL**

Desert Tan

Brown

It's big on style. With the same appearance as our top-of-the-line models, this series incorporates everything you expect in a garage door, with a price that's right for you.

Classic

Woodgrain

PAINTED WOODTONES<sup>1</sup>

Modern

Woodgrain



Almond

COLORS<sup>1</sup>

White