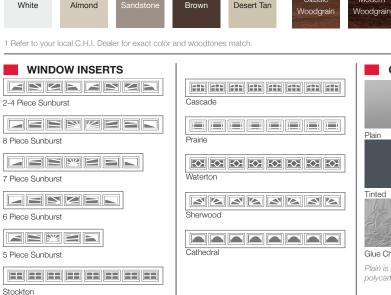

--------------|
| Backing           | Vinyl                                                                     |
| Construction Type | Heavy Duty                                                                |
| Wind Load         | Non Impact and Impact Rated                                               |
| Warranty          | Limited Lifetime on sections<br>3 Years on Springs<br>6 Years on Hardware |
| Extended Coverage | Appearance and Lifetime Package                                           |

Your Local Garage Door Professional

## **2251 SHORT RAISED PANEL**

It's big on style. With the same appearance as our top-of-the-line models, this series incorporates everything you expect in a garage door, with a price that's right for you.

Classic

PAINTED WOODTONES<sup>1</sup>

Modern



COLORS<sup>1</sup>

White