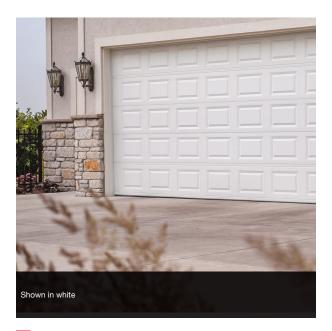

## **2251 SHORT RAISED PANEL**

It's big on style. With the same appearance as our top-of-the-line models, this series incorporates everything you expect in a garage door, with a price that's right for you.

Classic

PAINTED WOODTONES<sup>1</sup>

Modern

COLORS<sup>1</sup>

White