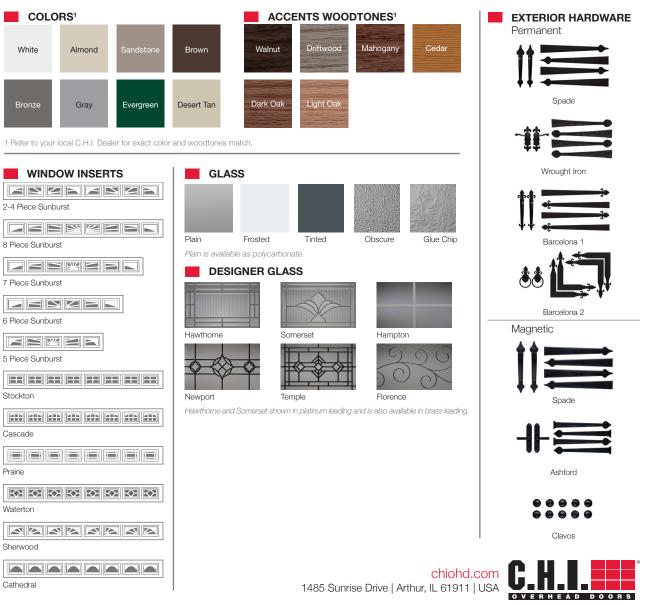

| Shown in white with optional p | Water glass and stockton inserts. |
|--------------------------------|-----------------------------------|
|                                |                                   |
| SPECIFICATIONS                 |                                   |
| Insulation Type                | 1-13/16" Polystyrene              |
|                                |                                   |
| <b>D</b> walks                 | DOGE                              |