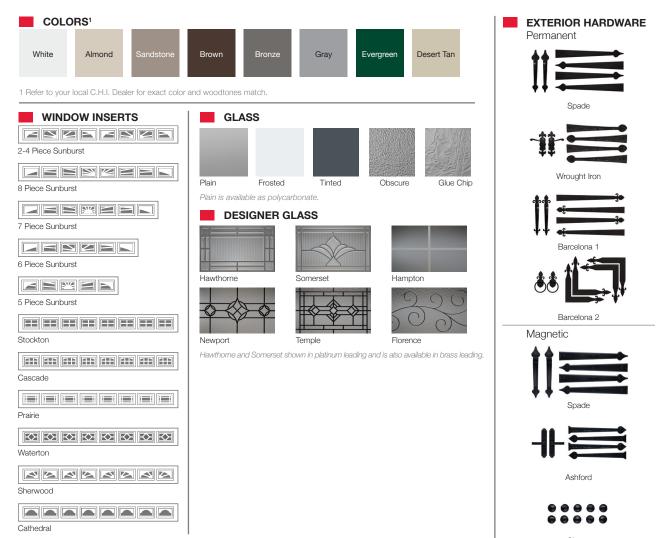

|
| R-value             | R-10.29                                                                   |
| Backing             | Steel                                                                     |
| Construction Type   | Medium Duty                                                               |
| Wind Load           | Non Impact and Impact Rated                                               |
| Warranty            | Limited Lifetime on sections<br>3 Years on Springs<br>6 Years on Hardware |
|                     |                                                                           |

## **2284 FLUSH PANEL**

2284 steel garage doors are unbelievably simple. But we also designed the garage door to be durable, efficient, and quiet for years of uninterrupted use.



Clavos



1485 Sunrise Drive | Arthur, IL 61911 | USA