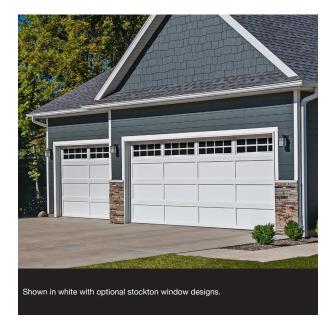

## **2294 LONG OVERLAY RECESSED**

This beautiful garage door features clean simple lines giving a modern twist to a classic garage door design. The 2294 garage door has everything you expect from an overhead door in a style that is right for you.