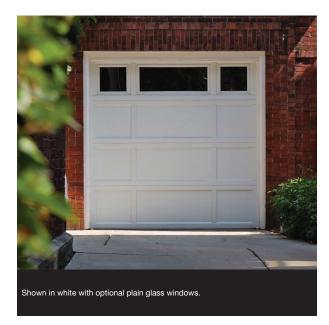

## **2296 COMBO OVERLAY RECESSED**

In a nod to the past, these beautiful residential garage doors provide the look of traditional wood frame and panel construction, shaped from steel and embossed with a natural wood grain finish. These new garage doors on your home will be ones you're sure to love.