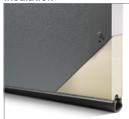

## 2701 **FIBERGLASS**

COMBO PANEL | POLYURETHANE INSULATION | R-VALUE<sup>2</sup> R-16.95

## Insulation

Polyurethane Insulation R-16.95

1 Refer to your local C.H.I. dealer for exact color match, 2 R-value testing is in accordance with ASTM C518 standards, 3 All glass is either transparent or semi-transparent, 4 Designer glass uses an acrylic face with brass or platinum caming and an obscure back.