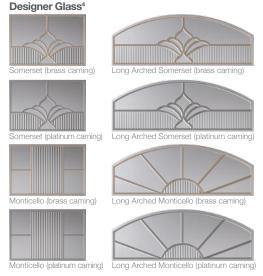

## Glass<sup>3</sup> Long Arched Plain

Colors<sup>1</sup>

Oak Walnut Mahogany

## Insulation

Polyurethane Insulation R-16.95

1 Refer to your local C.H.I. dealer for exact color match, 2 R-value testing is in accordance with ASTM C518 standards, 3 All glass is either transparent or semi-transparent, 4 Designer glass uses an acrylic face with brass or platinum caming and an obscure back.