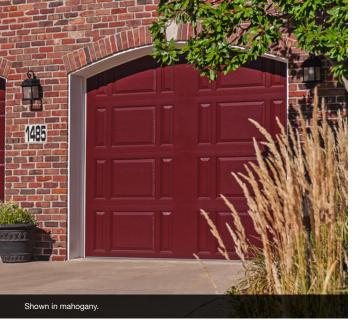

## 2701 **FIBERGLASS**

COMBO PANEL | POLYURETHANE INSULATION | R-VALUE<sup>2</sup> R-16.95

## Glass<sup>3</sup> Long Arched Plain

Colors<sup>1</sup>

Oak Walnut Mahogany

## Insulation

Polyurethane Insulation R-16.95

1 Refer to your local C.H.I. dealer for exact color match, 2 R-value testing is in accordance with ASTM C518 standards, 3 All glass is either transparent or semi-transparent, 4 Designer glass uses an acrylic face with brass or platinum caming and an obscure back.