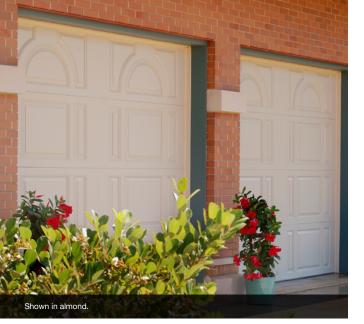

## **2702 FIBERGLASS**

COMBO PANEL, ARCHED TOP | POLYURETHANE INSULATION | R-VALUE<sup>2</sup> R-16.95

Arched Glue Chip

Mahogany

Colors<sup>1</sup>

White