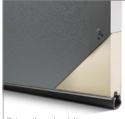

## **2702 FIBERGLASS**



COMBO PANEL, ARCHED TOP | POLYURETHANE INSULATION | R-VALUE<sup>2</sup> R-16.95





Arched Glue Chip





Mahogany

Colors<sup>1</sup>

White







## Insulation



Polyurethane Insulation R-16.95

## **APPEARANCE +** LIFETIME PACKAGE

Upgrade lifetime protection plan to your garage door and its hardware. That not only sounds great but looks good too.



C.H.I. has a reputation for manufacturing quality garage doors, so it's only fitting that our hassle-free warranty outperforms all others.

Your Local Garage Door Professional



( ) Learn more at www.chiohd.com/2702



<sup>1</sup> Refer to your local C.H.I. dealer for exact color match. 2 R-value testing is in accordance with ASTM C518 standards. 3 All glass is either transparent or semi-transparent. 4 Designer glass uses an acrylic face with brass or platinum caming and an obscure back.