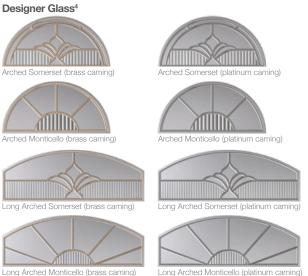

## **2702 FIBERGLASS**



COMBO PANEL, ARCHED TOP | POLYURETHANE INSULATION | R-VALUE<sup>2</sup> R-16.95





Arched Glue Chip





Mahogany

Colors<sup>1</sup>

White







## Insulation



Polyurethane Insulation R-16.95

## **APPEARANCE +** LIFETIME PACKAGE

Upgrade lifetime protection plan to your garage door and its hardware. That not only sounds great but looks good too.



C.H.I. has a reputation for manufacturing quality garage doors, so it's only fitting that our hassle-free warranty outperforms all others.

Your Local Garage Door Professional



( ) Learn more at www.chiohd.com/2702



<sup>1</sup> Refer to your local C.H.I. dealer for exact color match. 2 R-value testing is in accordance with ASTM C518 standards. 3 All glass is either transparent or semi-transparent. 4 Designer glass uses an acrylic face with brass or platinum caming and an obscure back.