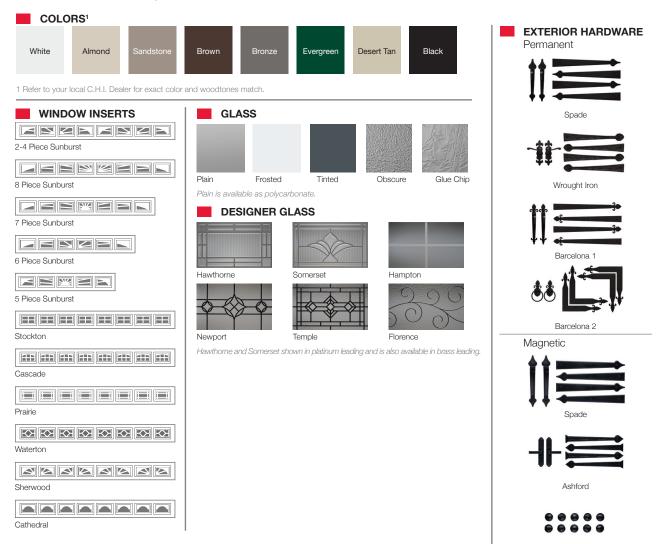

|
| Construction Type | Heavy Duty                                                                |
| Wind Load         | Non Impact and Impact Rated                                               |
| Warranty          | Limited Lifetime on sections<br>3 Years on Springs<br>6 Years on Hardware |
| Extended Coverage | Appearance and Lifetime Package                                           |
|                   |                                                                           |

Your Local Garage Door Professional

Distribute

## **2217 FLUSH PANEL**

This insulated garage door just proves that sometimes the best things in life are simple. It incorporates everything you expect from an overhead door in style that's right for you.







1485 Sunrise Drive | Arthur, IL 61911 | USA