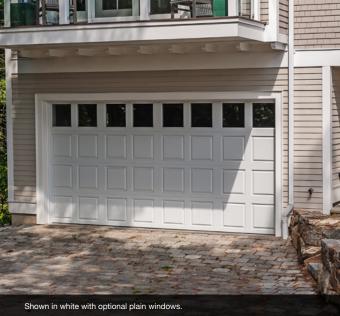

## 2751 **FIBERGLASS**

SHORT PANEL | POLYURETHANE INSULATION | R-VALUE<sup>2</sup> R-16.95

Walnut

Plain

White Almond Oak Evergree Oak Walnut Mahogany Mahogany Woodtone Woodtone Woodtone

Insulation

Colors<sup>1</sup>