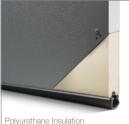

## 2751 **FIBERGLASS**

SHORT PANEL | POLYURETHANE INSULATION | R-VALUE<sup>2</sup> R-16.95

Walnut

Plain

White Almond Oak Evergree Oak Walnut Mahogany Mahogany Woodtone Woodtone Woodtone

Insulation

Colors<sup>1</sup>