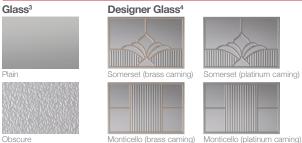

R-value<sup>2</sup> R-16.95 1 Refer to your local C.H.I. dealer for exact color match. 2 R-value testing is in accordance with ASTM C518 standards. 3 All glass is either transparent or semi-transparent. 4 Designer glass uses an acrylic face with brass or platinum caming and an obscure back