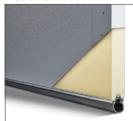

## 3216P **PLANKS**

MICRO-GROOVES | 26 GAUGE STEEL | POLYURETHANE INSULATION | R-VALUE R-17.54

2-2 Piece Arched Madison

3 Piece Arched Madison

4 Piece Arched Madison

are either transparent or semi-transparent. 4 Available in 21" sections only. 5 Refer to your local C.H.I. dealer for exact woodtones match.

## Glass<sup>2</sup>

Obscure

Glue Chip

Seeded

Designer Glass<sup>3</sup>

Insulation

Polyurethane Insulation R-value<sup>1</sup>

R-17.54