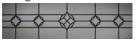

#### Inserts

Cascade

Stockton

2-2 Piece Arched Stockton

3 Piece Arched Stockton

4 Piece Arched Stockton

### Glass<sup>2</sup>

Obscure

Glue Chip

Seeded

Designer Glass<sup>3</sup>

1 R-value testing is in accordance with ASTM C518 standards. 2 Textured or tinted glass lets light in while obscuring vision and improves the natural beauty of your home. 3 All designer glass are either transparent or semi-transparent. 4 Available in 21" sections only. 5 Refer to your local C.H.I. dealer for exact woodtones match.