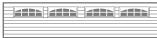

# 3285P **PLANKS**

MICRO-GROOVES | 26 GAUGE STEEL | POLYSTYRENE INSULATION | R-VALUE<sup>1</sup> R-10.29

2-2 Piece Arched Madison

3 Piece Arched Madison

4 Piece Arched Madison

Madison