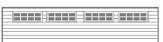

#### Inserts

Cascade

Stockton

2-2 Piece Arched Stockton

3 Piece Arched Stockton

4 Piece Arched Stockton