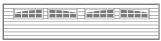

# 3285P **PLANKS**

MICRO-GROOVES | 26 GAUGE STEEL | POLYSTYRENE INSULATION | R-VALUE<sup>1</sup> R-10.29

2-2 Piece Arched Madison

3 Piece Arched Madison

4 Piece Arched Madison

Madison