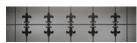

# 3285P **PLANKS**

MICRO-GROOVES | 26 GAUGE STEEL | POLYSTYRENE INSULATION | R-VALUE<sup>1</sup> R-10.29

2-2 Piece Arched Madison

3 Piece Arched Madison

4 Piece Arched Madison

Madison