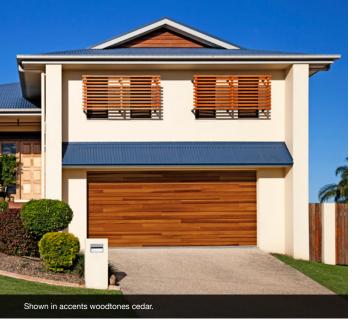

#### Accents Woodtones<sup>5</sup>



Insulation

Polystyrene Insulation

R-10.29











# 3285P **PLANKS**

MICRO-GROOVES | 26 GAUGE STEEL | POLYSTYRENE INSULATION | R-VALUE<sup>1</sup> R-10.29

2-2 Piece Arched Madison

3 Piece Arched Madison

4 Piece Arched Madison

Madison

#### Inserts



Cascade



Stockton



2-2 Piece Arched Stockton



3 Piece Arched Stockton



4 Piece Arched Stockton

### Glass<sup>2</sup>







Obscure

Glue Chip

Seeded

Designer Glass<sup>3</sup>









1 R-value testing is in accordance with ASTM C518 standards. 2 Textured or tinted glass lets light in while obscuring vision and improves the natural beauty of your home. 3 All designer glass are either transparent or semi-transparent. 4 Available in 21" sections only. 5 Refer to your local C.H.I. dea