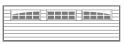

#### Inserts

Cascade

Stockton

2-2 Piece Arched Stockton

3 Piece Arched Stockton

4 Piece Arched Stockton