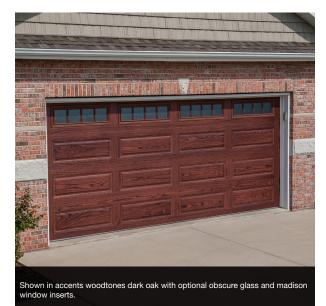

## **4216 LONG RAISED PANEL**

These exceptional residential garage doors take performance and design right to the edge. Architectural elements such as beveled edges give style and substance to a classic overhead door profile.

ACCENTS WOODTONES<sup>1</sup>

**EXTERIOR HARDWARE** 

Barcelona 2

Ashford

Magnetic

Permanent