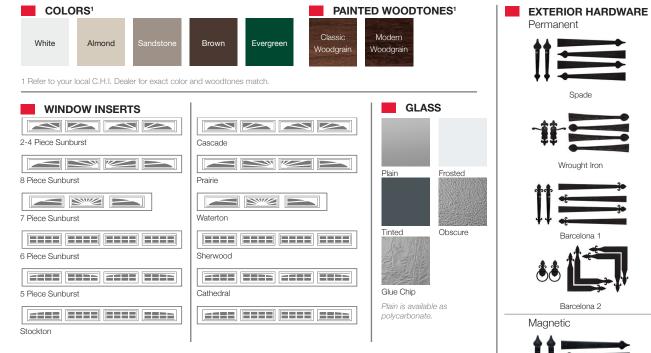

## SPECIFICATIONS

. .. \_

| Insulation Type   | 1-3/8" Polystyrene                                                        |
|-------------------|---------------------------------------------------------------------------|
| R-value           | R-7.94                                                                    |
| Backing           | Vinyl                                                                     |
| Construction Type | Heavy Duty                                                                |
| Wind Load         | Non Impact and Impact Rated                                               |
| Warranty          | Limited Lifetime on sections<br>3 Years on Springs<br>6 Years on Hardware |
| Extended Coverage | Appearance and Lifetime Package                                           |