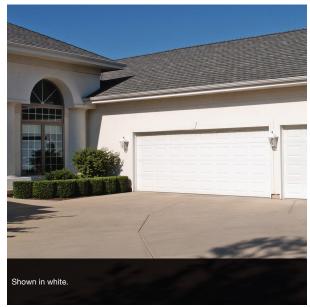

## **4241 LONG RAISED PANEL**

C.H.I. seamlessly balances practicality and style with 4241 house garage doors. Using the contrasting texture of steel and the pattern of wood grain, we've created new garage doors deserving of your home.