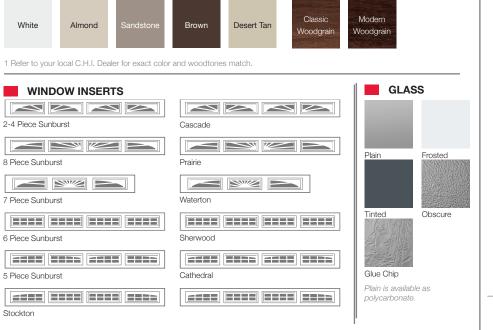

## SPECIFICATIONS

Insulation Type

No Insulation

COLORS<sup>1</sup>

| _                                                                         |
|---------------------------------------------------------------------------|
| -                                                                         |
| Standard                                                                  |
| Non Impact and Impact Rated                                               |
| Limited Lifetime on sections<br>3 Years on Springs<br>3 Years on Hardware |
|                                                                           |

PAINTED WOODTONES<sup>1</sup>

**EXTERIOR HARDWARE** 

Permanent

Magnetic

Ashford