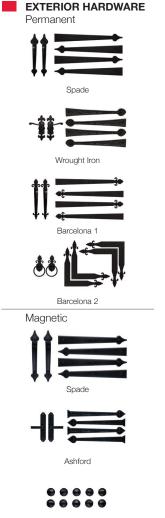

-----------------------------|
| Backing           | Vinyl                                                                     |
| Construction Type | Heavy Duty                                                                |
| Wind Load         | Non Impact and Impact Rated                                               |
| Warranty          | Limited Lifetime on sections<br>3 Years on Springs<br>6 Years on Hardware |
| Extended Coverage | Appearance and Lifetime Package                                           |

Your Local Garage Door Professional

## **4251 SHORT RAISED PANEL**

It's big on style. With the same appearance as our top-of-the-line models, this series incorporates everything you expect in a garage door, with a price that's right for you.

PAINTED WOODTONES<sup>1</sup>