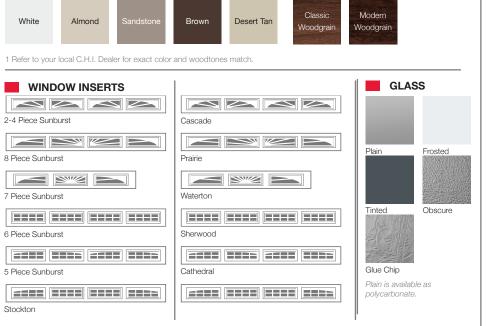

## SPECIFICATIONS

Insulation Type

COLORS<sup>1</sup>

| R-value           | R-7.94                                                                    |
|-------------------|---------------------------------------------------------------------------|
| Backing           | Vinyl                                                                     |
| Construction Type | Heavy Duty                                                                |
| Wind Load         | Non Impact and Impact Rated                                               |
| Warranty          | Limited Lifetime on sections<br>3 Years on Springs<br>6 Years on Hardware |
| Extended Coverage | Appearance and Lifetime Package                                           |

PAINTED WOODTONES<sup>1</sup>