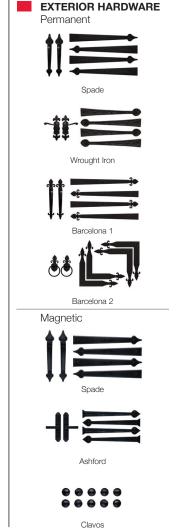

|
| Construction Type | Medium Duty                                                               |
| Wind Load         | Non Impact and Impact Rated                                               |
| Warranty          | Limited Lifetime on sections<br>3 Years on Springs<br>6 Years on Hardware |
| Extended Coverage | Appearance and Lifetime Package                                           |

Your Local Garage Door Professional

## **4283 LONG RAISED PANEL**

Walnut

Brown

Designed to coordinate perfectly with any space, the 4283 steel garage doors offer superior versatility. Whether you have a small outdoor escape or a generous workshop, we've created overhead garage doors that work for you.

ACCENTS WOODTONES<sup>1</sup>

Mahogany

Cedar