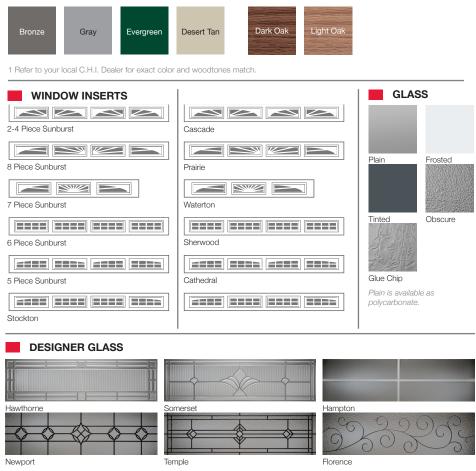

|
| Construction Type | Medium Duty                                                               |
| Wind Load         | Non Impact and Impact Rated                                               |
| Warranty          | Limited Lifetime on sections<br>3 Years on Springs<br>6 Years on Hardware |
| Extended Coverage | Appearance and Lifetime Package                                           |

Your Local Garage Door Professional

## **4283 LONG RAISED PANEL**

Walnut

Brown

Designed to coordinate perfectly with any space, the 4283 steel garage doors offer superior versatility. Whether you have a small outdoor escape or a generous workshop, we've created overhead garage doors that work for you.

ACCENTS WOODTONES<sup>1</sup>

Mahogany

Cedar