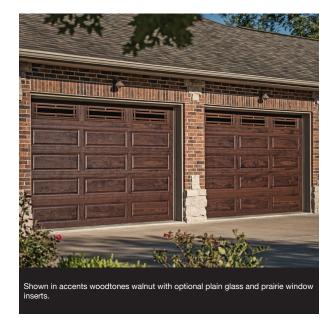

## **4283 LONG RAISED PANEL**

Walnut

Brown

Designed to coordinate perfectly with any space, the 4283 steel garage doors offer superior versatility. Whether you have a small outdoor escape or a generous workshop, we've created overhead garage doors that work for you.