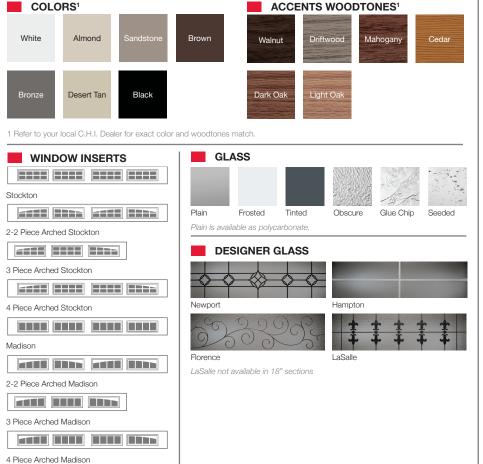

| Steel                                                                     |
| Construction Type | Heavy Duty                                                                |
| Wind Load         | Non Impact and Impact Rated                                               |
| Warranty          | Limited Lifetime on sections<br>3 Years on Springs<br>6 Years on Hardware |
| Extended Coverage | Appearance and Lifetime Package                                           |

Your Local Garage Door Professional

## **5216 STAMPED CARRIAGE SHORT**

Rustic craftsmanship brings unparalleled warmth and individuality to our line of carriage style garage doors. Built with handcrafted details and a deeply embossed wood grain finish, this series perfectly captures the appeal of traditional carriage doors.





**EXTERIOR HARDWARE** 

Barcelona 2

Ashford

Clavos

Magnetic

Permanent