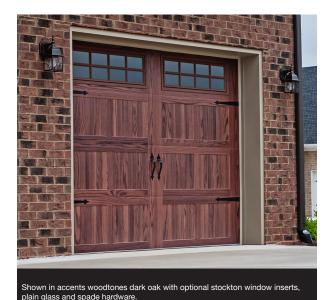

## **5216 STAMPED CARRIAGE SHORT**

Rustic craftsmanship brings unparalleled warmth and individuality to our line of carriage style garage doors. Built with handcrafted details and a deeply embossed wood grain finish, this series perfectly captures the appeal of traditional carriage doors.