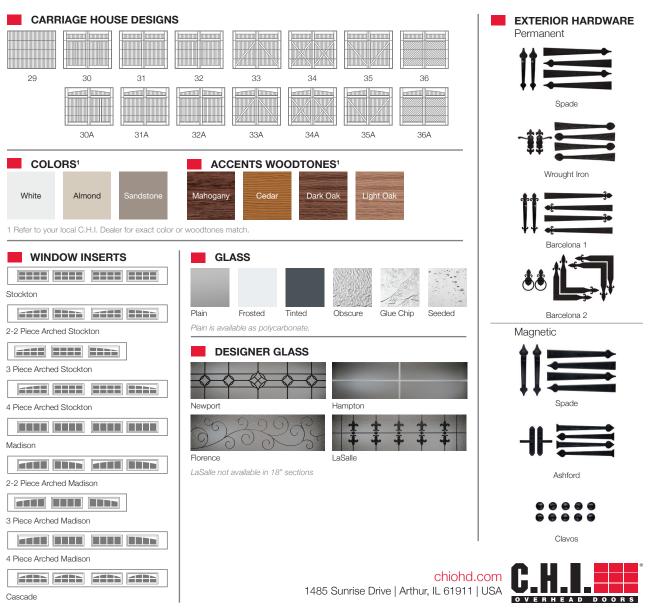

## **5217 FLUSH CARRIAGE HOUSE**

Designed and manufactured to portray the traditional carriage house overlay style, and utilizing our realistic woodtones, the Flush Carriage House garage door showcases the versatility of our process with sixty design and color or woodtone combinations.