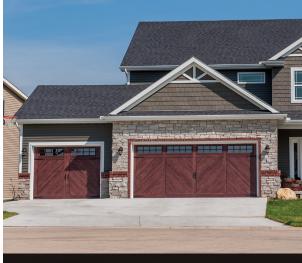

Design 36 shown in mahogany with optional plain glass and stockton window inserts delivers the image of a carriage house overlay garage door on a completely flat surface. Add spade hardware to complete the look.

## **5217 FLUSH CARRIAGE HOUSE**

Designed and manufactured to portray the traditional carriage house overlay style, and utilizing our realistic woodtones, the Flush Carriage House garage door showcases the versatility of our process with sixty design and color or woodtone combinations.