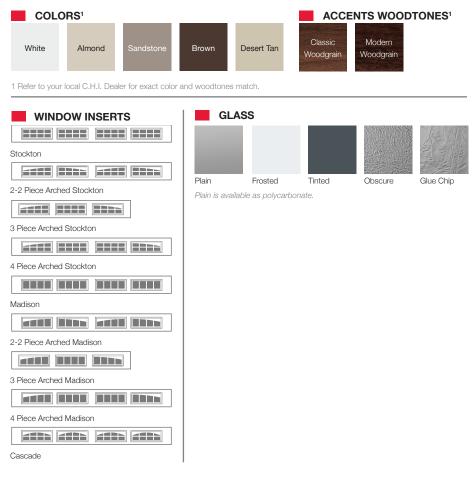

## SPECIFICATIONS

Insulation Type

| R-value           | _                                                                         |
|-------------------|---------------------------------------------------------------------------|
| Backing           | _                                                                         |
| Construction Type | Standard                                                                  |
| Wind Load         | Non Impact and Impact Rated                                               |
| Warranty          | Limited Lifetime on sections<br>3 Years on Springs<br>3 Years on Hardware |
| Extended Coverage | Appearance and Lifetime Package                                           |