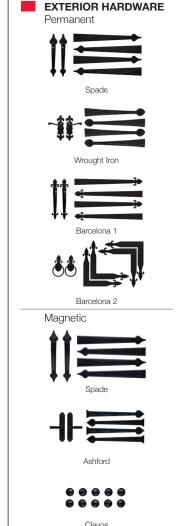

## SPECIFICATIONS

Insulation Type

| R-value           | _                                                                         |
|-------------------|---------------------------------------------------------------------------|
| Backing           | _                                                                         |
| Construction Type | Standard                                                                  |
| Wind Load         | Non Impact and Impact Rated                                               |
| Warranty          | Limited Lifetime on sections<br>3 Years on Springs<br>3 Years on Hardware |
| Extended Coverage | Appearance and Lifetime Package                                           |