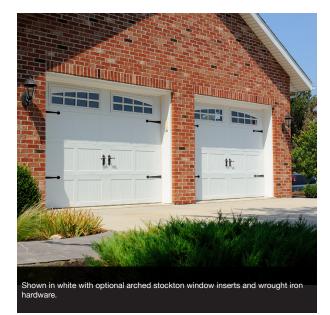

## **5250 STAMPED CARRIAGE SHORT**

True wood carriage style garage doors don't have to be complex. With the same appearance as our top-of-the-line models, this series incorporates everything you expect from a home garage door with a price that's right for you.