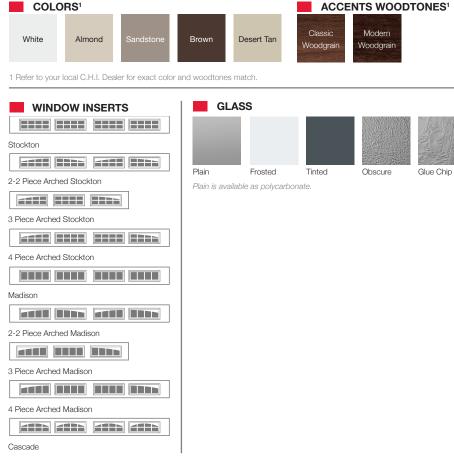

-------|
| Backing           | Vinyl                                                                     |
| Construction Type | Standard                                                                  |
| Wind Load         | Non Impact and Impact Rated                                               |
| Warranty          | Limited Lifetime on sections<br>3 Years on Springs<br>3 Years on Hardware |
| Extended Coverage | Appearance and Lifetime Package                                           |

Your Local Garage Door Professional

## **5251 STAMPED CARRIAGE SHORT**

True wood carriage style garage doors don't have to be complex. With the same appearance as our top-of-the-line models, this series incorporates everything you expect from a home garage door with a price that's right for you.