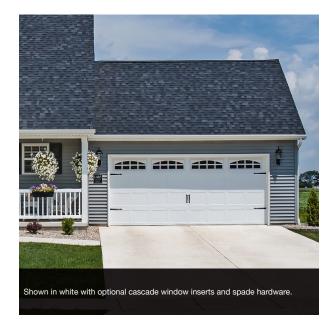

## **5251 STAMPED CARRIAGE SHORT**

True wood carriage style garage doors don't have to be complex. With the same appearance as our top-of-the-line models, this series incorporates everything you expect from a home garage door with a price that's right for you.