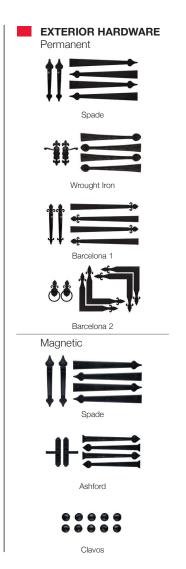

-----|
| Backing           | Vinyl                                                                     |
| Construction Type | Standard                                                                  |
| Wind Load         | Non Impact and Impact Rated                                               |
| Warranty          | Limited Lifetime on sections<br>3 Years on Springs<br>3 Years on Hardware |
| Extended Coverage | Appearance and Lifetime Package                                           |

Your Local Garage Door Professional

## **5251 STAMPED CARRIAGE SHORT**

True wood carriage style garage doors don't have to be complex. With the same appearance as our top-of-the-line models, this series incorporates everything you expect from a home garage door with a price that's right for you.