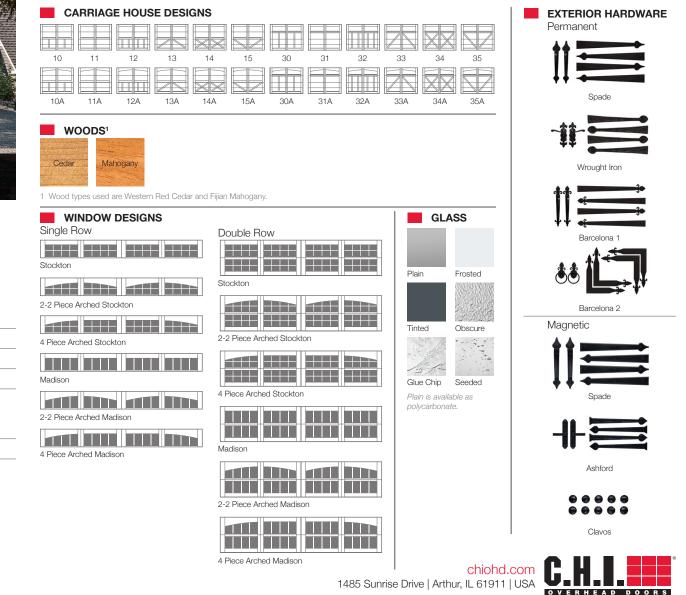

## **5400 WOOD OVERLAY CARRIAGE**

A sense of history underlies this wood garage door, making it unforgettable. Beautifully crafted from either Western Red Cedar or Fijian Genuine Mahogany boards and backed by a rigid steel base, this door recreates the timeless look of wood carriage garage doors in a modern way.