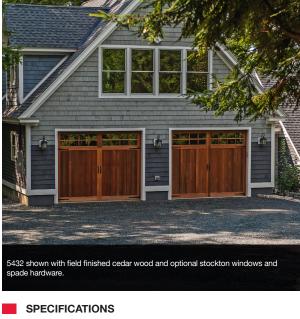

## **5400 WOOD OVERLAY CARRIAGE**

A sense of history underlies this wood garage door, making it unforgettable. Beautifully crafted from either Western Red Cedar or Fijian Genuine Mahogany boards and backed by a rigid steel base, this door recreates the timeless look of wood carriage garage doors in a modern way.