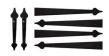

fessional

# **5700 WOOD OVERLAY CARRIAGE**

A sense of history underlies this wood garage door, making it unforgettable. Beautifully crafted from either Western Red Cedar or Fijian Genuine Mahogany boards and backed by a rigid steel base, this door recreates the timeless look of wood carriage garage doors in a modern way.

## CARRIAGE HOUSE DESIGNS



#### WOODS1



1 Wood types used are Western Red Cedar and Fijian Mahogany.

# WINDOW DESIGNS

Single Row



Mahogany





4 Piece Arched Stockton



2-2 Piece Arched Madison

4 Piece Arched Madison

## Double Row



Stockton



2-2 Piece Arched Stockton



4 Piece Arched Stockton





2-2 Piece Arched Madison



4 Piece Arched Madison

# GLASS





Seeded

Glue Chip Plain is available as polycarbonate.

### **EXTERIOR HARDWARE** Permanent









Barcelona 2

#### Magnetic





Ashford



Clavos

chiohd.com 1485 Sunrise Drive | Arthur, IL 61911 | USA