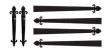

ional

# **5700 WOOD OVERLAY CARRIAGE**

A sense of history underlies this wood garage door, making it unforgettable. Beautifully crafted from either Western Red Cedar or Fijian Genuine Mahogany boards and backed by a rigid steel base, this door recreates the timeless look of wood carriage garage doors in a modern way.

## CARRIAGE HOUSE DESIGNS



#### WOODS1



1 Wood types used are Western Red Cedar and Fijian Mahogany.

# WINDOW DESIGNS

Single Row



Mahogany





4 Piece Arched Stockton



2-2 Piece Arched Madison

4 Piece Arched Madison

## Double Row



Stockton



2-2 Piece Arched Stockton



4 Piece Arched Stockton





2-2 Piece Arched Madison



4 Piece Arched Madison

# GLASS





Seeded

Glue Chip Plain is available as polycarbonate.

### **EXTERIOR HARDWARE** Permanent









Barcelona 2

#### Magnetic





Ashford



Clavos

chiohd.com 1485 Sunrise Drive | Arthur, IL 61911 | USA