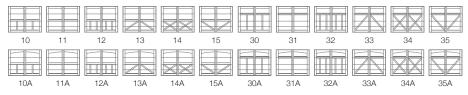

|
| Wind Load         | Non Impact and Impact Rated                                                                     |
| Warranty          | Limited Lifetime on sections<br>1 Year on Overlays<br>3 Years on Springs<br>6 Years on Hardware |
| Extended Coverage | Appearance and Lifetime Package                                                                 |

Your Local Garage Door Professional

# **5700 WOOD OVERLAY CARRIAGE**

A sense of history underlies this wood garage door, making it unforgettable. Beautifully crafted from either Western Red Cedar or Fijian Genuine Mahogany boards and backed by a rigid steel base, this door recreates the timeless look of wood carriage garage doors in a modern way.

## CARRIAGE HOUSE DESIGNS



#### WOODS1



1 Wood types used are Western Red Cedar and Fijian Mahogany.

# WINDOW DESIGNS

Single Row



Mahogany





4 Piece Arched Stockton



2-2 Piece Arched Madison

4 Piece Arched Madison

## Double Row



Stockton



2-2 Piece Arched Stockton



4 Piece Arched Stockton





2-2 Piece Arched Madison



4 Piece Arched Madison

# GLASS





Seeded

Glue Chip Plain is available as polycarbonate.

### **EXTERIOR HARDWARE** Permanent









Barcelona 2

#### Magnetic





Ashford



Clavos

chiohd.com 1485 Sunrise Drive | Arthur, IL 61911 | USA