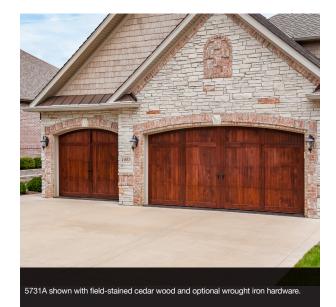

# **5700 WOOD OVERLAY CARRIAGE**

A sense of history underlies this wood garage door, making it unforgettable. Beautifully crafted from either Western Red Cedar or Fijian Genuine Mahogany boards and backed by a rigid steel base, this door recreates the timeless look of wood carriage garage doors in a modern way.