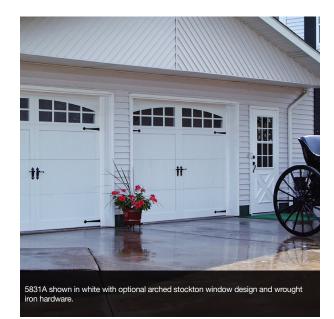

# **5800 FIBERGLASS OVERLAY CARRIAGE**

We started with durable high definition fiberglass and blended in the design of traditional wood carriage style doors. The result is an overhead garage door you've always wanted.