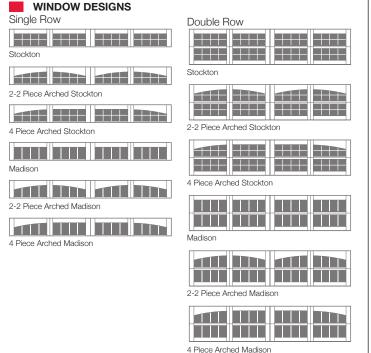

|
| Wind Load         | Non Impact and Impact Rated                                                                      |
| Warranty          | Limited Lifetime on sections<br>3 Years on Overlays<br>3 Years on Springs<br>6 Years on Hardware |
| Extended Coverage | Appearance and Lifetime Package                                                                  |

Your Local Garage Door Professional

## **5300 STEEL OVERLAY CARRIAGE**

Strength and design come together to carefully craft our 5300 steel overlay carriage garage door. Shaped from steel and embossed with a natural wood grain finish, this exceptional collection sets the stage for the rest of your home.



1 Refer to your local C.H.I. Dealer for exact color match.





chiohd.com 1485 Sunrise Drive | Arthur, IL 61911 | USA **EXTERIOR HARDWARE** 

Permanent

Plain

Tinted