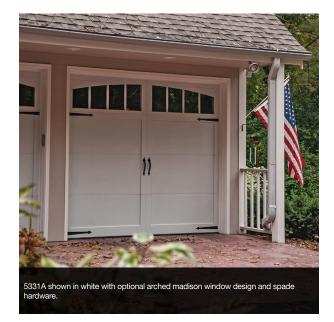

## **5300 STEEL OVERLAY CARRIAGE**

Strength and design come together to carefully craft our 5300 steel overlay carriage garage door. Shaped from steel and embossed with a natural wood grain finish, this exceptional collection sets the stage for the rest of your home.