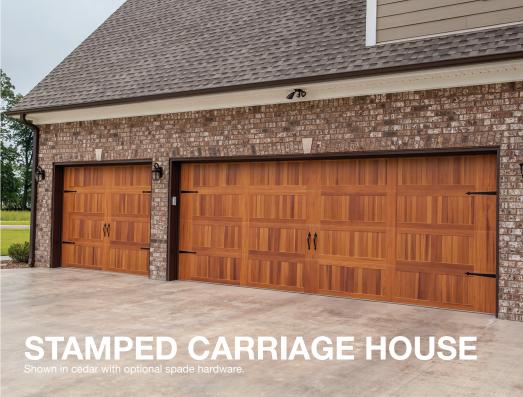

# Stamped Carriage House, Planks, and Flush Overlay Window Inserts

3 Piece Arched Stockton

4 Piece Arched Stockton

Woodtones<sup>2</sup>

Walnut