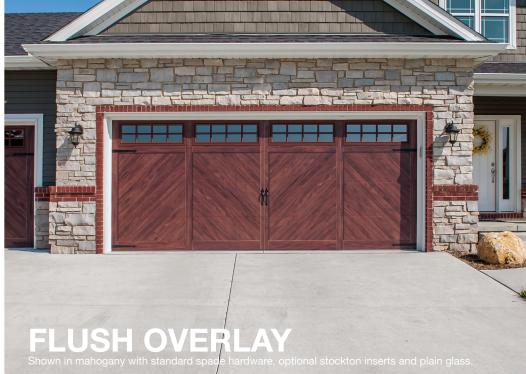

# Stamped Carriage House, Planks, and Flush Overlay Window Inserts

3 Piece Arched Stockton

4 Piece Arched Stockton

Woodtones<sup>2</sup>

Walnut