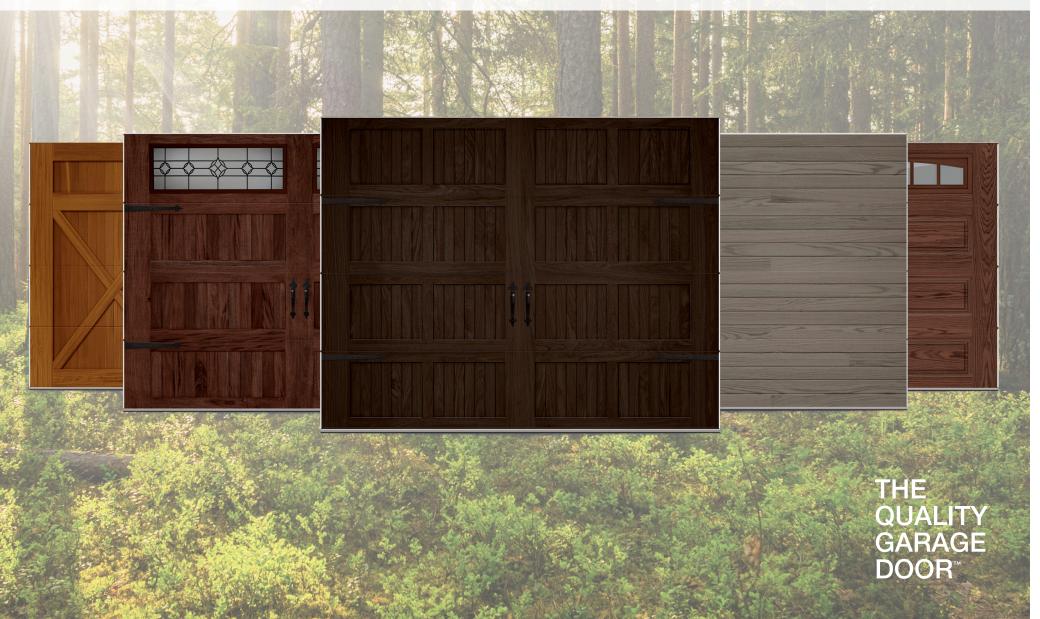

# The finest in woodtone garage doors.

EXCLUSIVELY OFFERED by C.H.I. OVERHEAD DOORS

At C.H.I. Overhead Doors, we believe garage doors should demonstrate both durability and class. Our Accents Woodtones garage doors are meticulously designed and manufactured using full color digital imaging and insulated steel to create the highest quality, most realistic woodtone doors available. Utilizing groundbreaking advances in design and technology, found only at C.H.I. Overhead Doors, each Accents Woodtones garage door is as colorful and authentic as real wood.

# OPTIONS

Prairie

Waterton

| 7 | Piece | Sunburst |  |
|---|-------|----------|--|
|   |       |          |  |

6 Piaca Sunhuret

| <b>4</b> |  |
|----------|--|
|          |  |

5 Piece Sunburst

|  | 7 |  |  |  |
|--|---|--|--|--|
|  |   |  |  |  |