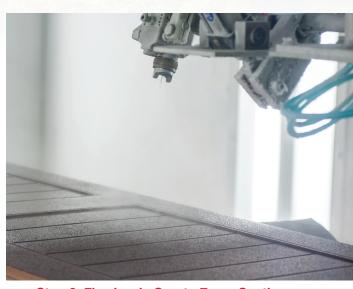

Step 3: Flawlessly Create Every Section

In order to ensure the classic woodtone appearance for the life of your door, the finished product is treated with an industry leading UV topcoat, providing years of protection from the natural elements.