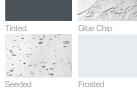

# OPTIONS

Prairie

Waterton

| 7 | Piece | Sunburst |  |
|---|-------|----------|--|
|   |       |          |  |

6 Piaca Sunhuret

| <b>4</b> |  |
|----------|--|
|          |  |

5 Piece Sunburst

|  | 7 |  |  |  |
|--|---|--|--|--|
|  |   |  |  |  |