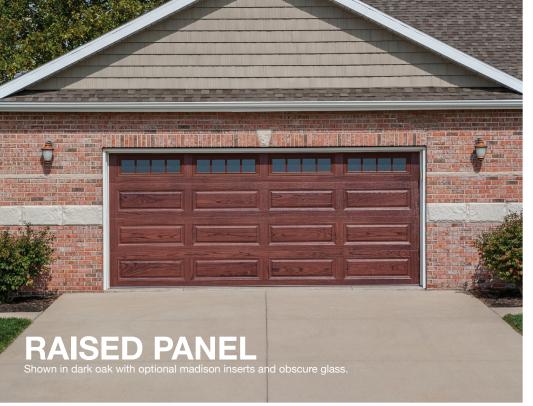

### Raised Panel - Long Window Inserts

| 2-2 Piece Sunburst | Sherwood |
|--------------------|----------|
|                    |          |
| 4 Piece Sunburst   | Madison  |
|                    |          |