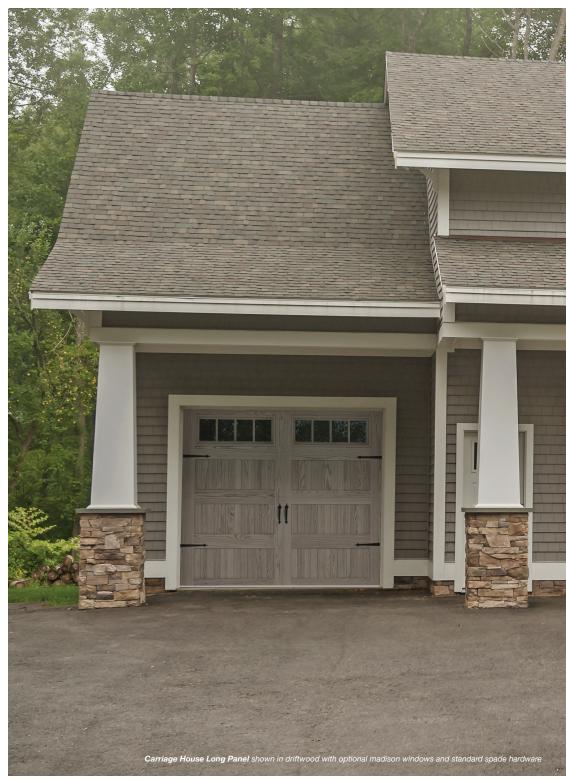

# Stamped Carriage House, Planks, and Flush Overlay Window Inserts

3 Piece Arched Stockton

4 Piece Arched Stockton

Woodtones<sup>2</sup>

Walnut