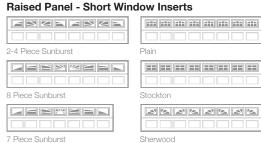

### Raised Panel - Long Window Inserts

| 2-2 Piece Sunburst | Sherwood |
|--------------------|----------|
|                    |          |
| 4 Piece Sunburst   | Madison  |
|                    |          |