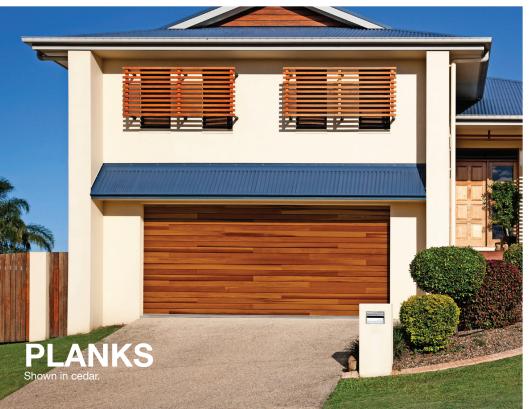

# Stamped Carriage House, Planks, and Flush Overlay Window Inserts

3 Piece Arched Stockton

4 Piece Arched Stockton

Woodtones<sup>2</sup>

Walnut