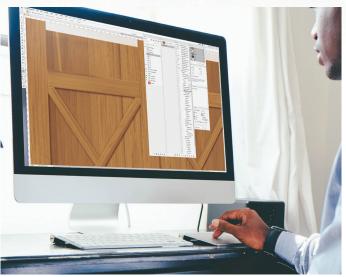

**Step 2: Digitally Craft Each Door** 

High-resolution digital scanning captures each detail of the wood and allows our design engineers to digitally construct each door board-by-board. This craftsmanship provides a non-repeating grain pattern that reflects the true color and appeal of real wood.