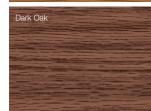

# Stamped Carriage House, Planks, and Flush Overlay Window Inserts

3 Piece Arched Stockton

4 Piece Arched Stockton

Woodtones<sup>2</sup>

Walnut