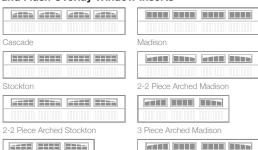

### Raised Panel - Long Window Inserts

| 2-2 Piece Sunburst | Sherwood |
|--------------------|----------|
|                    |          |
| 4 Piece Sunburst   | Madison  |
|                    |          |

3 Piece Sunburst

| <br> |  |  |
|------|--|--|
|      |  |  |
|      |  |  |

Stockton

Cascade

| = |  |  |
|---|--|--|
|   |  |  |

2-2 Piece Arched Stockton

4 Piece Arched Stockton

# Stamped Carriage House, Planks, and Flush Overlay Window Inserts

3 Piece Arched Stockton

4 Piece Arched Stockton

Woodtones<sup>2</sup>

Walnut

#### Designer Glass<sup>5</sup> Short Long

2-2 Piece Arched Madison

4 Piece Arched Madison

Prairie

Waterton

Plain Obscure

Hampton