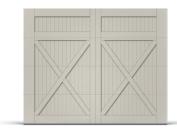

#### **GARAGE DOOR STYLES**

Steel Overlay Carriage House

Wood Overlay Carriage House

Fiberglass Overlay Carriage House

Fiberglass Overlay Carriage House, Model 5830 shown in white with optional 4 piece stockton madison window designs and tinted glass.