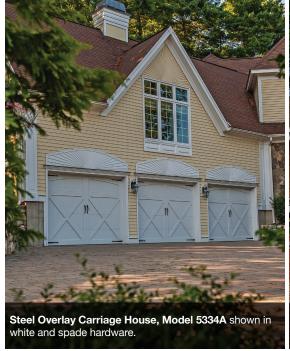

#### **GARAGE DOOR STYLES**

Steel Overlay Carriage House

Wood Overlay Carriage House

Fiberglass Overlay Carriage House

Fiberglass Overlay Carriage House, Model 5830 shown in white with optional 4 piece stockton madison window designs and tinted glass.