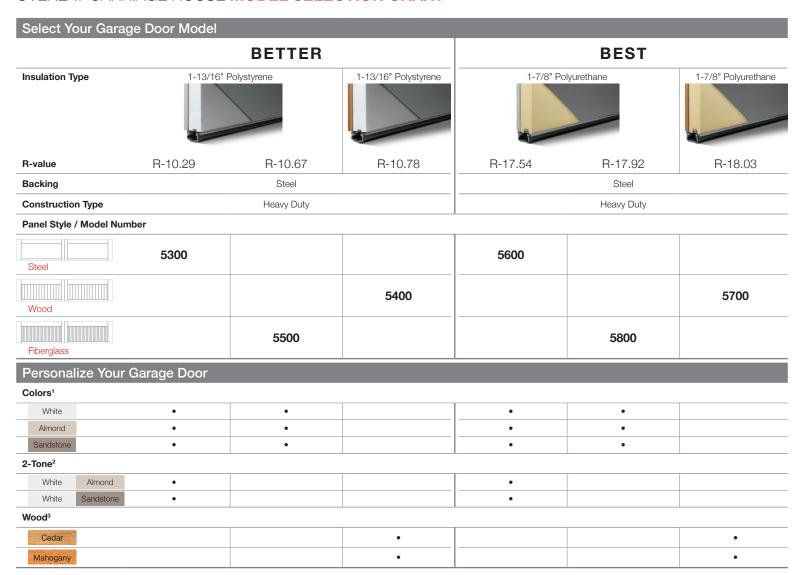

verlay Carriage House





Fiberglass Overlay Carriage House, Model 5830 shown in white with optional 4 piece stockton madison window designs and tinted glass.



## OVERLAY CARRIAGE HOUSE PERSONALIZING OPTIONS\*

\*Not all options shown are available with every model.









#### **OVERLAY CARRIAGE HOUSE DESIGNS**







Overlay - Single Row







4 Piece Arched Stockton



Madison





Overlay - Double Row



Stockton



2-2 Piece Arched Stockton



4 Piece Arched Stockton



Madison



2-2 Piece Arched Madison



4 Piece Arched Madison

#### GLASS



Sandstone

Plain available as polycarbonate



Frosted



Tinted



Obscure



Glue Chip



Seeded

#### EXTERIOR HARDWARE



Spade standard



Wrought Iron



Barcelona 1



Barcelona 2

## OVERLAY CARRIAGE HOUSE MODEL SELECTION CHART





# Want Overlay Carriage House without the maintenance?

Check out Flush Overlay garage doors. They are completely flat, utilizing full color digital imaging to achieve the appearance of a real overlay carriage house garage door.

See Accents Woodtones brochure



<sup>1</sup> Refer to your local C.H.I. Dealer for exact color match. 2 Wood grain textured polystyrene overlay boards are always white for a 2-tone design. 3 Wood types used are Western Red Cedar and Fijian Mahogany.



#### **Limited Lifetime Warranty**

Part of owning a C.H.I. garage door is knowing that you can rely on the industry's best warranty. To maintain proper operation, an annual service inspection by a C.H.I. dealer is encouraged.











# For more information, photos, or videos visit our website,

Visit our w