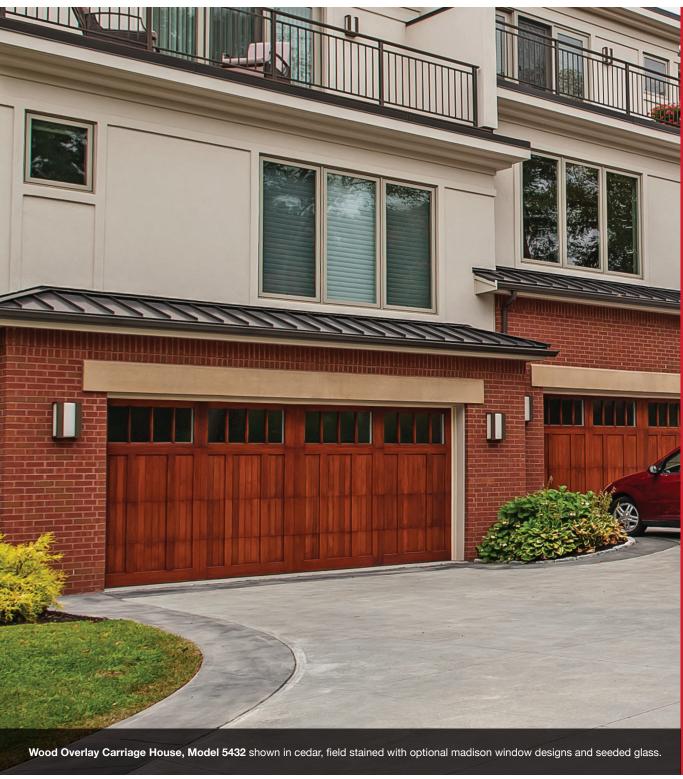

# **OVERLAY CARRIAGE HOUSE**

C.H.I.'s line of carriage style doors are carefully crafted, resulting in an exceptional collection of traditional doors. Whether you prefer the strength of steel, the durability of fiberglass or the beauty of rich, natural wood, you'll find the garage doors you want here with details you won't find anywhere else.

#### **GARAGE DOOR STYLES**

Steel Overlay Carriage House

Wood Overlay Carriage House

Fiberglass Overlay Carriage House

Fiberglass Overlay Carriage House, Model 5830 shown in white with optional 4 piece stockton madison window designs and tinted glass.