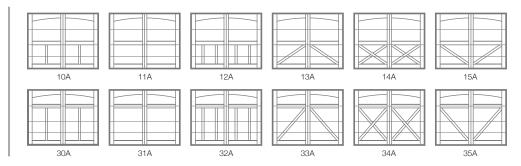

#### **GARAGE DOOR STYLES**

Steel Overlay Carriage House

Wood Overlay Carriage House

Fiberglass Overlay Carriage House

Fiberglass Overlay Carriage House, Model 5830 shown in white with optional 4 piece stockton madison window designs and tinted glass.

#### **OVERLAY CARRIAGE HOUSE DESIGNS**

Overlay - Single Row

4 Piece Arched Stockton

Madison

Overlay - Double Row

Stockton

2-2 Piece Arched Stockton

4 Piece Arched Stockton

Madison

2-2 Piece Arched Madison

4 Piece Arched Madison