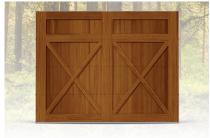

#### **GARAGE DOOR STYLES**

Steel Overlay Carriage House

Wood Overlay Carriage House

Fiberglass Overlay Carriage House

Fiberglass Overlay Carriage House, Model 5830 shown in white with optional 4 piece stockton madison window designs and tinted glass.