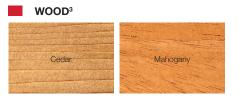

## OVERLAY CARRIAGE HOUSE PERSONALIZING OPTIONS\*

\*Not all options shown are available with every model.

See Accents Woodtones brochure

<sup>1</sup> Refer to your local C.H.I. Dealer for exact color match. 2 Wood grain textured polystyrene overlay boards are always white for a 2-tone design. 3 Wood types used are Western Red Cedar and Fijian Mahogany.