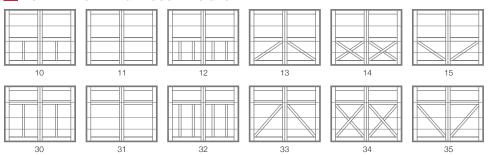

ASSIC STYLE IN A BOLD WAY

# **OVERLAY CARRIAGE HOUSE**

C.H.I.'s line of carriage style doors are carefully crafted, resulting in an exceptional collection of traditional doors. Whether you prefer the strength of steel, the durability of fiberglass or the beauty of rich, natural wood, you'll find the garage doors you want here with details you won't find anywhere else.

#### **GARAGE DOOR STYLES**



Steel Overlay Carriage House



Wood Overlay Carriage House



Fiberglass Overlay Carriage House





Fiberglass Overlay Carriage House, Model 5830 shown in white with optional 4 piece stockton madison window designs and tinted glass.



## OVERLAY CARRIAGE HOUSE PERSONALIZING OPTIONS\*

\*Not all options shown are available with every model.









#### **OVERLAY CARRIAGE HOUSE DESIGNS**







Overlay - Single Row







4 Piece Arched Stockton



Madison





Overlay - Double Row



Stockton



2-2 Piece Arched Stockton



4 Piece Arched Stockton



Madison



2-2 Piece Arched Madison



4 Piece Arched Madison

#### GLASS



Sandstone

Plain available as polycarbonate



Frosted



Tinted



Obscure



Glue Chip



Seeded

#### EXTERIOR HARDWARE



Spade standard



Wrought Iron



Barcelona 1



Barcelona 2

## OVERLAY CARRIAGE HOUSE MODEL SELECTION CHART





# Want Overlay Carriage House without the maintenance?

Check out Flush Overlay garage doors. They are completely flat, utilizing full color digital imaging to achieve the appearance of a real overlay carriage house garage door.

See Accents Woodtones brochure



<sup>1</sup> Refer to your local C.H.I. Dealer for e