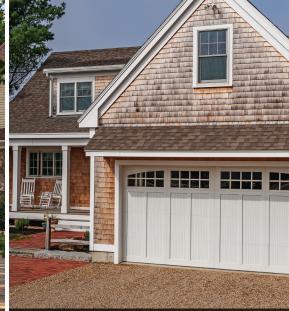

#### **GARAGE DOOR STYLES**

Steel Overlay Carriage House

Wood Overlay Carriage House

Fiberglass Overlay Carriage House

Fiberglass Overlay Carriage House, Model 5830 shown in white with optional 4 piece stockton madison window designs and tinted glass.