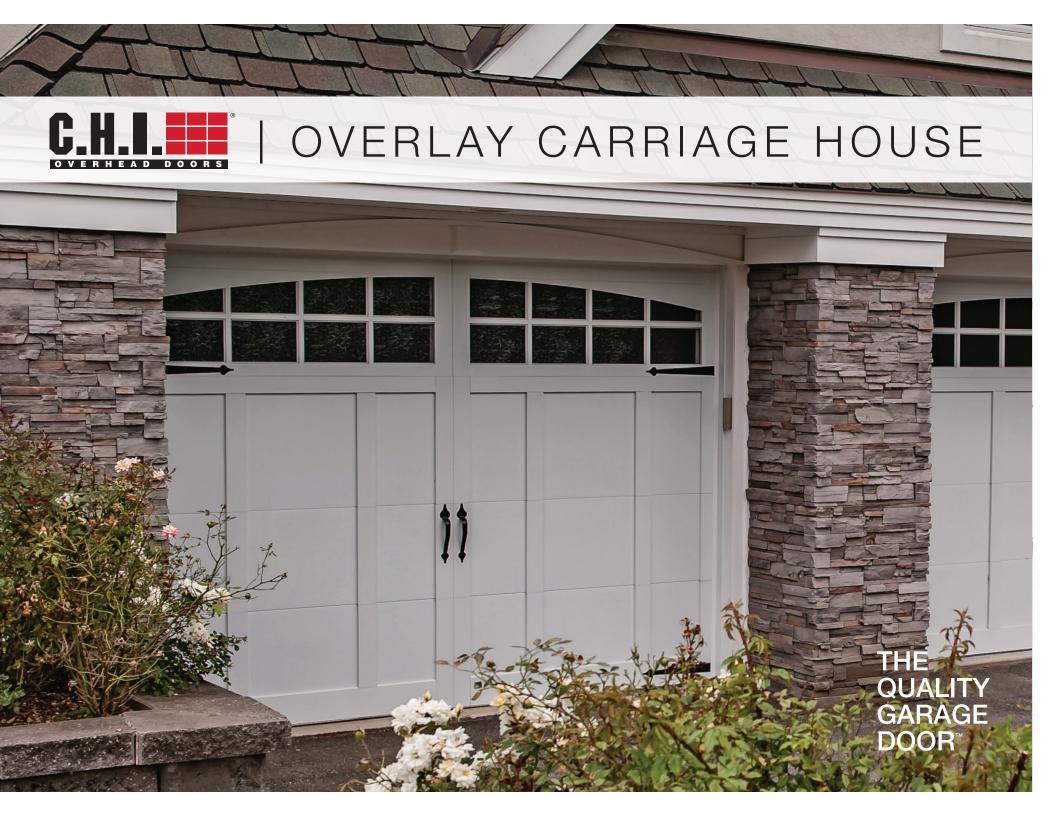

# **OVERLAY CARRIAGE HOUSE**

C.H.I.'s line of carriage style doors are carefully crafted, resulting in an exceptional collection of traditional doors. Whether you prefer the strength of steel, the durability of fiberglass or the beauty of rich, natural wood, you'll find the garage doors you want here with details you won't find anywhere else.

#### **GARAGE DOOR STYLES**

Steel Overlay Carriage House

Wood Overlay Carriage House

Fiberglass Overlay Carriage House

Fiberglass Overlay Carriage House, Model 5830 shown in white with optional 4 piece stockton madison window designs and tinted glass.