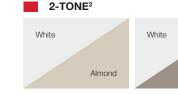

## OVERLAY CARRIAGE HOUSE PERSONALIZING OPTIONS\*

\*Not all options shown are available with every model.

See Accents Woodtones brochure

<sup>1</sup> Refer to your local C.H.I. Dealer for exact color match. 2 Wood grain textured polystyrene overlay boards are always white for a 2-tone design. 3 Wood types used are Western Red Cedar and Fijian Mahogany.