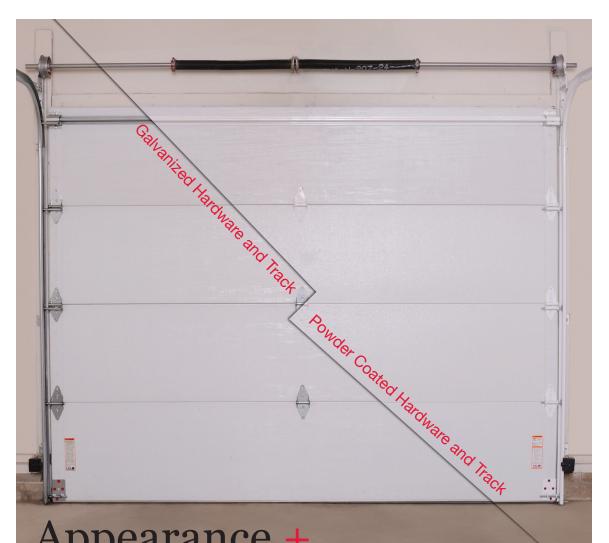

#### Appearance Package

The inside of the garage can function in many capacities, from social gatherings to business services. C.H.I. Overhead Doors understands the importance of presenting a clean, complete look inside and out. With that in mind C.H.I. developed the Appearance Package. All hardware, including struts and tracks are powder coated white. This is a great way to create a complete garage door system that is not only functional but also makes a lasting impression.